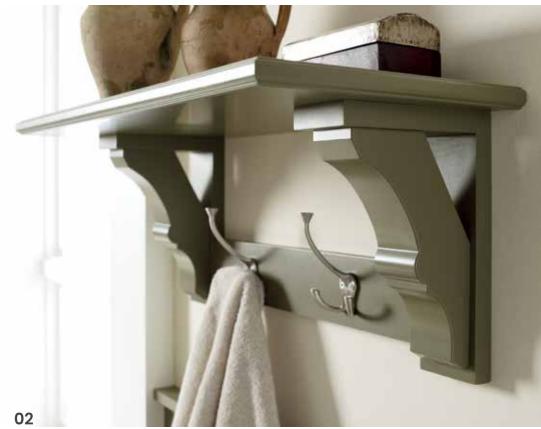

01 Craftsman Foot

02 Olde World Bracket with Moulding

03 Wainscot Panels

To see more door styles and finishes, visit decoracabinets.com/products

Product photography and illustrations have been reproduced as accurately as printing technologies permit. To ensure highest satisfaction, we strongly recommend you view an actual sample for best color, wood grain and finish representation.