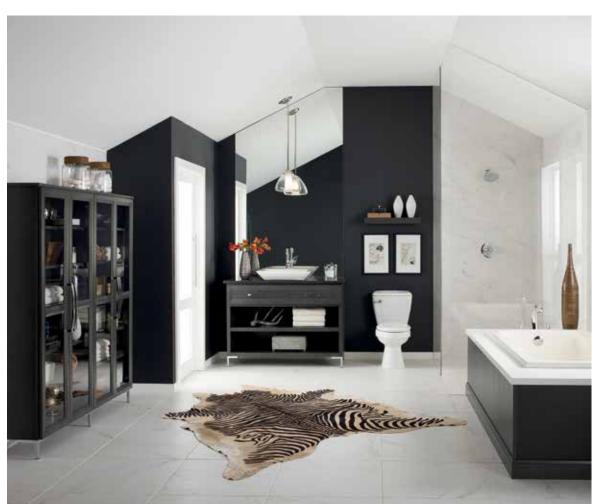

# DRAMATIC **GESTURE: OLD** HOLLYWOOD GLAM

#### 01 Bath Storage Towers

Encore performance. Bath storage towers are perfect for virtually any room and every space. The metal foot option deserves a standing ovation.

#### 02 Glass Doors

Add dramatic flair with glass doors to highlight essentials or necessities.

### 03 Bath Sink Base Cabinet With Shelf

Stellar style steps front and center with an open shelf approach. The operable drawer offers smart storage that is a work-around for typical plumbing scenarios.