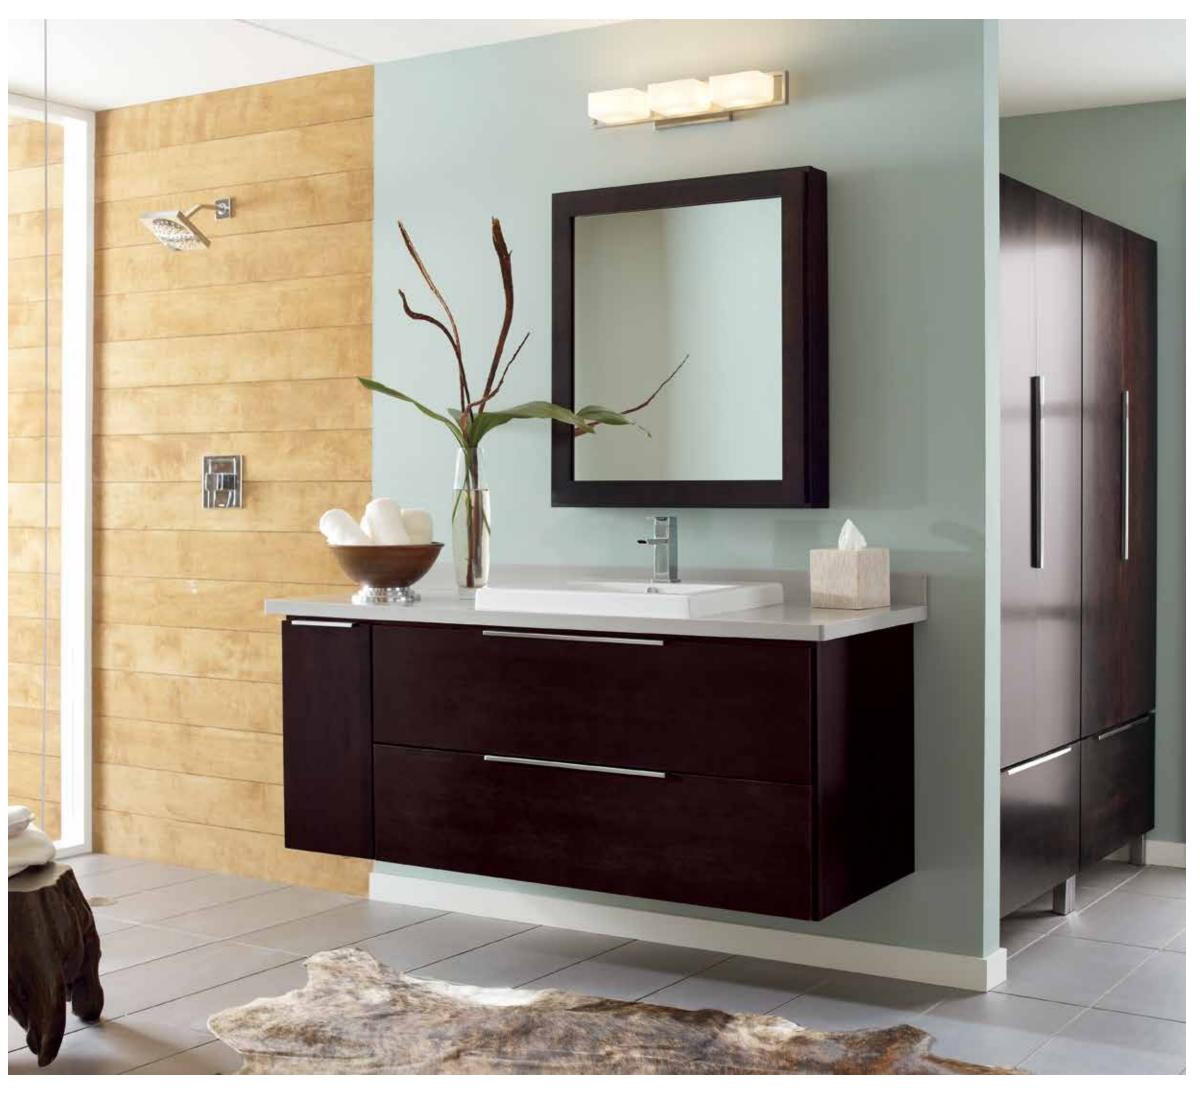

#### 04 Bath Drawer Sink Base and **Bath Mirror with Pullout**

Everything you've wished for and more for a vanity. Enjoy furniture inspired drawer storage, and platform styling fitted for a variety of beautiful feet. For the perfect finishing touch, choose a mirror with hidden storage that is more than meets the eye.