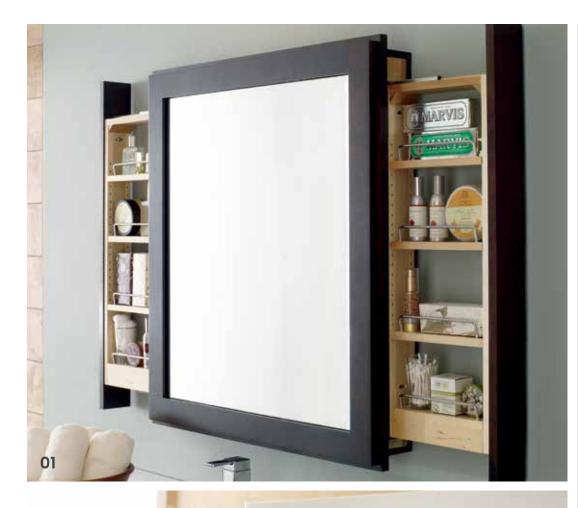

# INNER BEAUTY: **MORETHAN** SKIN DEEP

#### 01 Bath Mirror with Pull-Out

Who knew there was a hidden agenda? At first glance you see a simple mirror that exactly matches the cabinetry and then voilà-pull out the sides for storage. Who couldn't use that?