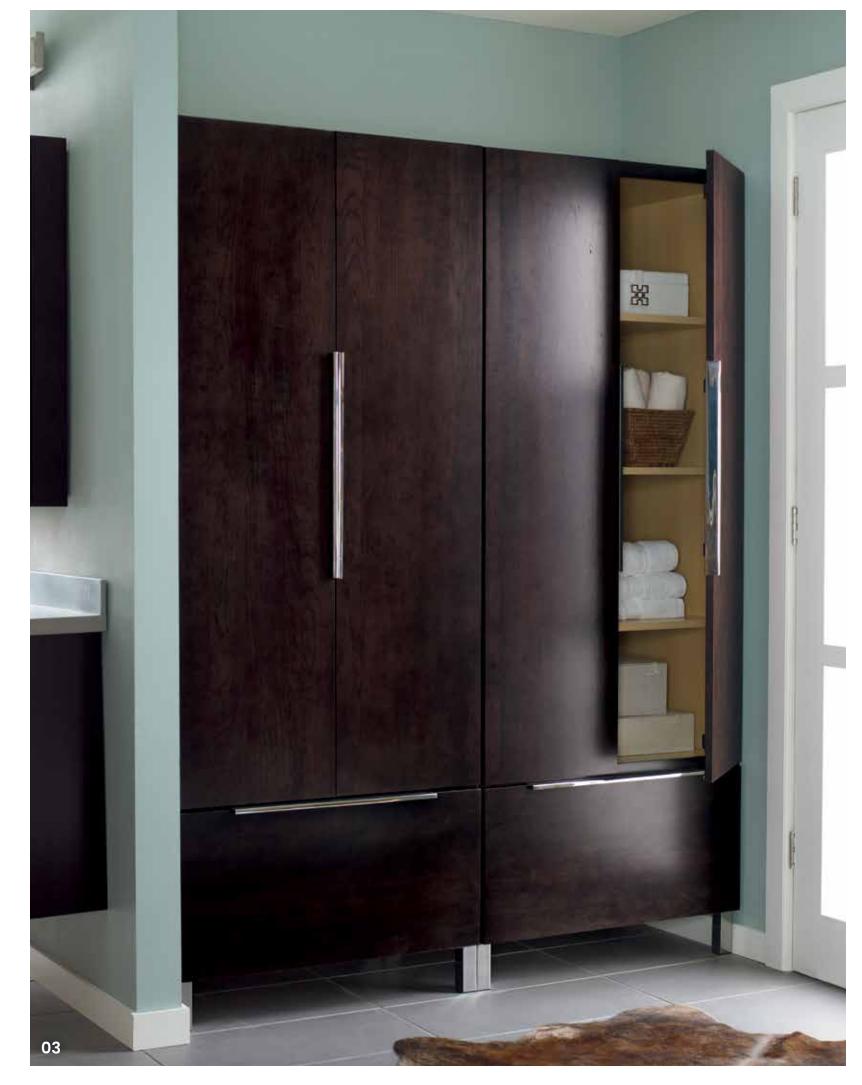

# INNER BEAUTY: **MORETHAN** SKIN DEEP

## 03 Bath Storage Tower Single Drawer

Storage with furniture flair. Tall doors conceal everyday necessities and sleek, deep drawers corral those bulky bath effects. Bring on the Mondays!