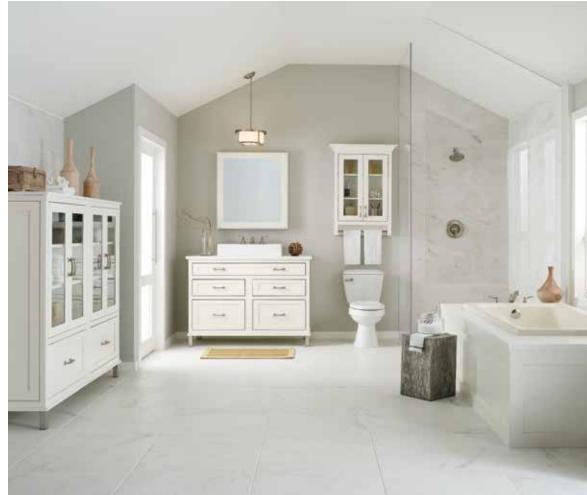

# EXTRASPECIAL: LUXURY SPA **EXPERIENCE**

#### 01 Bath Storage Tower Single Drawer

Alone or side by side, we're sure you'll find plenty of places throughout your home for these furniture-grade beauties!

#### 02 Bath Tank Topper

Good looks and pure function. Crisp lines and attention to detail give this little number a two-fold attitude.

#### 03 Open Shelving

Using bath components in unexpected ways gives new opportunities for storage and purpose. Additional design elements personalize any space.

#### 04 Bath Drawer Sink Base and **Bath Mirror with Pullout**

Everything you've wished for and more for a vanity. Enjoy furniture inspired drawer storage, and platform styling fitted for a variety of beautiful feet. For the perfect finishing touch, choose a mirror with hidden storage that is more than meets the eye.