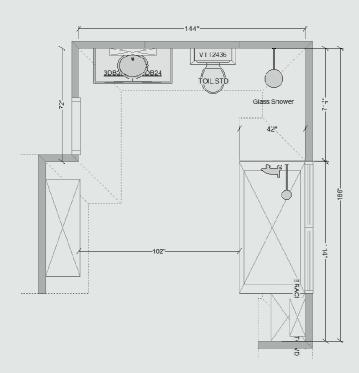

# ONE ROOM, MULTIPLE STYLES. FIND YOUR LOOK.

Visualizing a space and applying a style are two very different skill sets. To help trigger your imagination and simplify the process, we created a basic floor plan in which a variety of on-trend architectural elements and fixtures are placed in the exact same arrangement. Picture yourself standing in each of four distinct design motifs. You'll find looks that range from minimalist and fun to ones that evoke Old Hollywood glamour. The very best part? Decorá allows diversity of design, no matter what your style!

A blank canvas lets you imagine many looks. With plenty of room to live well, this 12 x 15 primary suite begs you to think about trends you want to incorporate, colors that you love and most of all, how the space will work best for you.