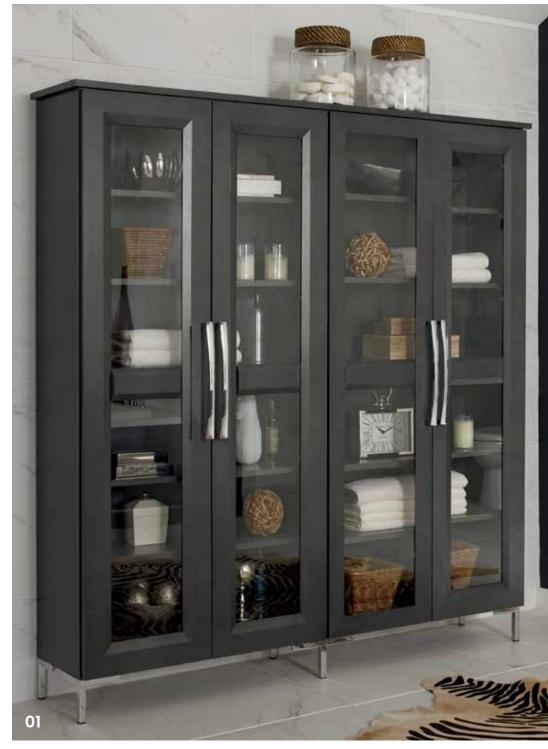

#### 01 Bath Storage Towers

Encore performance. Bath storage towers are perfect for virtually any room and every space. The metal foot option deserves a standing ovation.