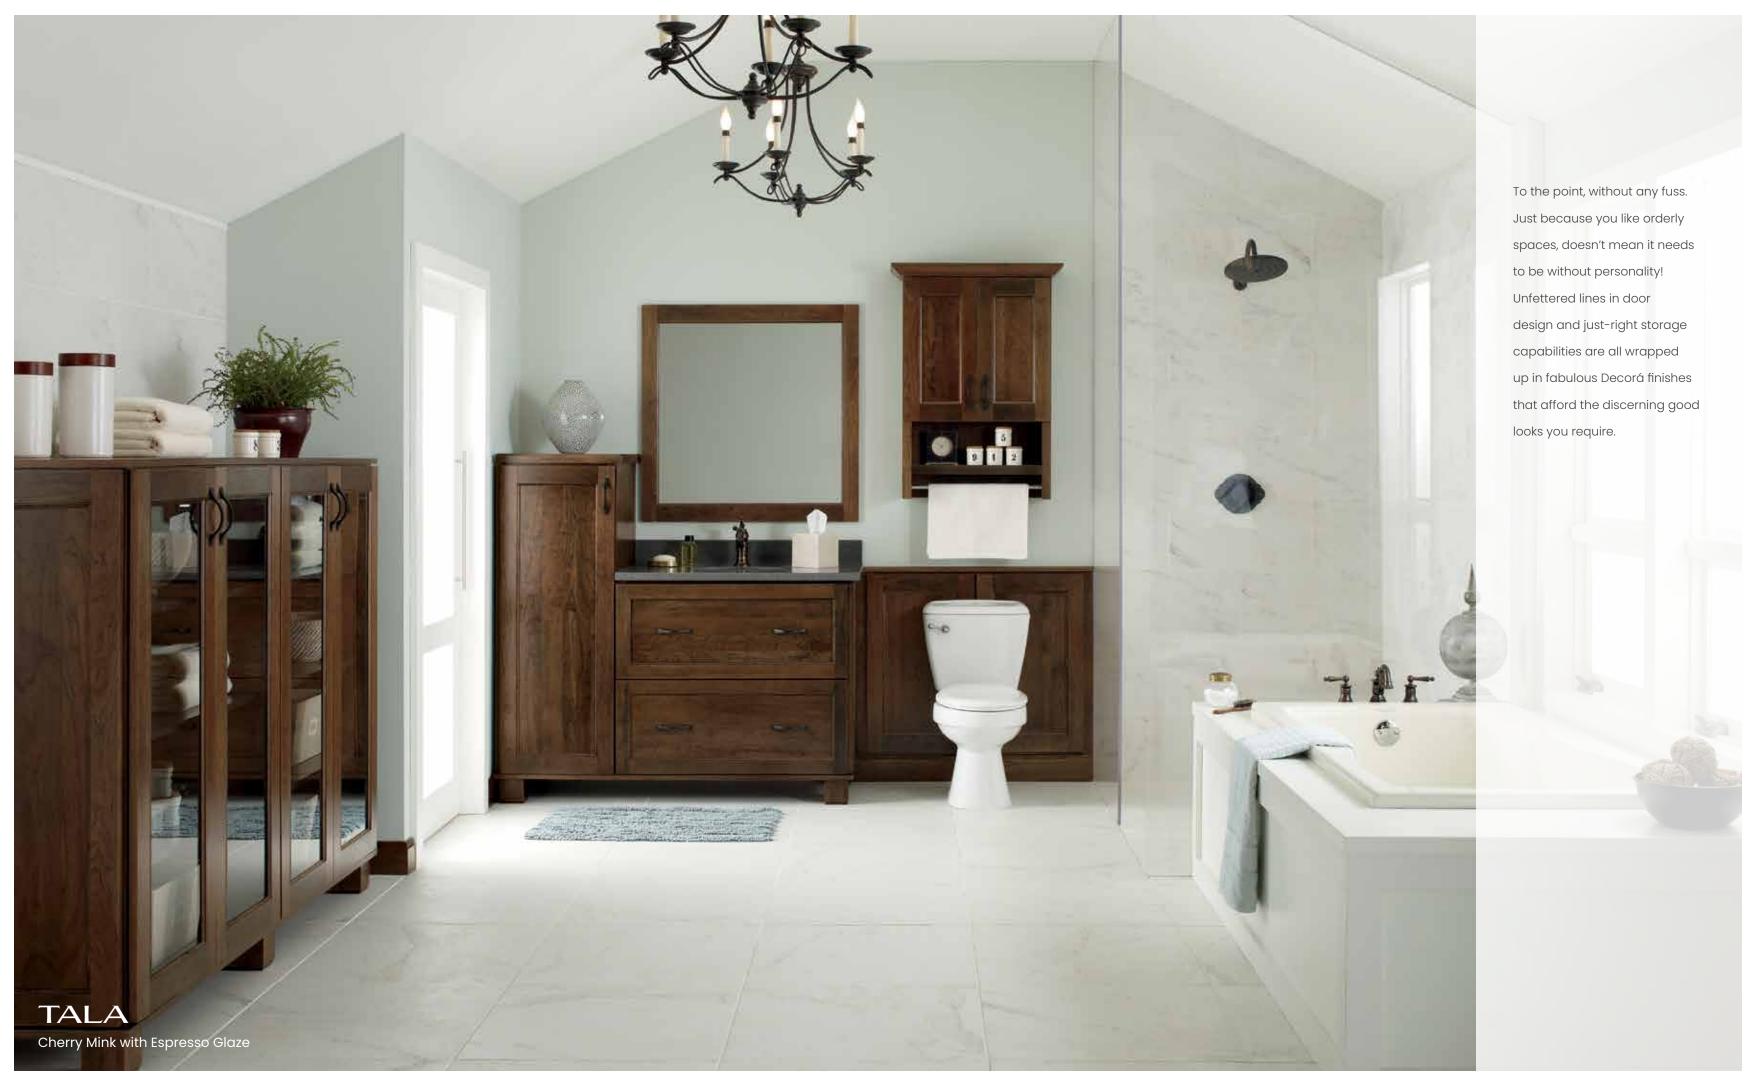

ENCE**

#### 01 Bath Storage Tower Single Drawer

Alone or side by side, we're sure you'll find plenty of places throughout your home for these furniture-grade beauties!

#### 02 Bath Tank Topper

Good looks and pure function. Crisp lines and attention to detail give this little number a two-fold attitude.

#### 03 Open Shelving

Using bath components in unexpected ways gives new opportunities for storage and purpose. Additional design elements personalize any space.

#### 04 Bath Drawer Sink Base and **Bath Mirror with Pullout**

Everything you've wished for and more for a vanity. Enjoy furniture inspired drawer storage, and platform styling fitted for a variety of beautiful feet. For the perfect finishing touch, choose a mirror with hidden storage that is more than meets the eye.











# **ENUNCIATED ELEGANCE**: **ARTICULATE** YOUR STYLE

### 01 Bath Tank Topper Open Shelf

Take complete coordination one-step further with a bit more storage perfect for smaller items, plus a bonus towel bar available in two finish options.

#### 02 Bath Storage Towers

Point taken. Ideal for any type of storage, the smaller height of Decorá's storage tower can really work the room. Any room. Choose solid doors, or glass inserts to illustrate your point.

# 03 Bath Sink Wall Tower, Bath Two Drawer Sink Base, Bath Drawer Sink Vanity Platform, and Bath Framed Wall Mirror

Everything you need to complete the look of your dreams. Perfectly coordinated furniture-scaled towers, details that turn vanities into beautiful home furnishings, and as a finishing touch—no need to search for an exact