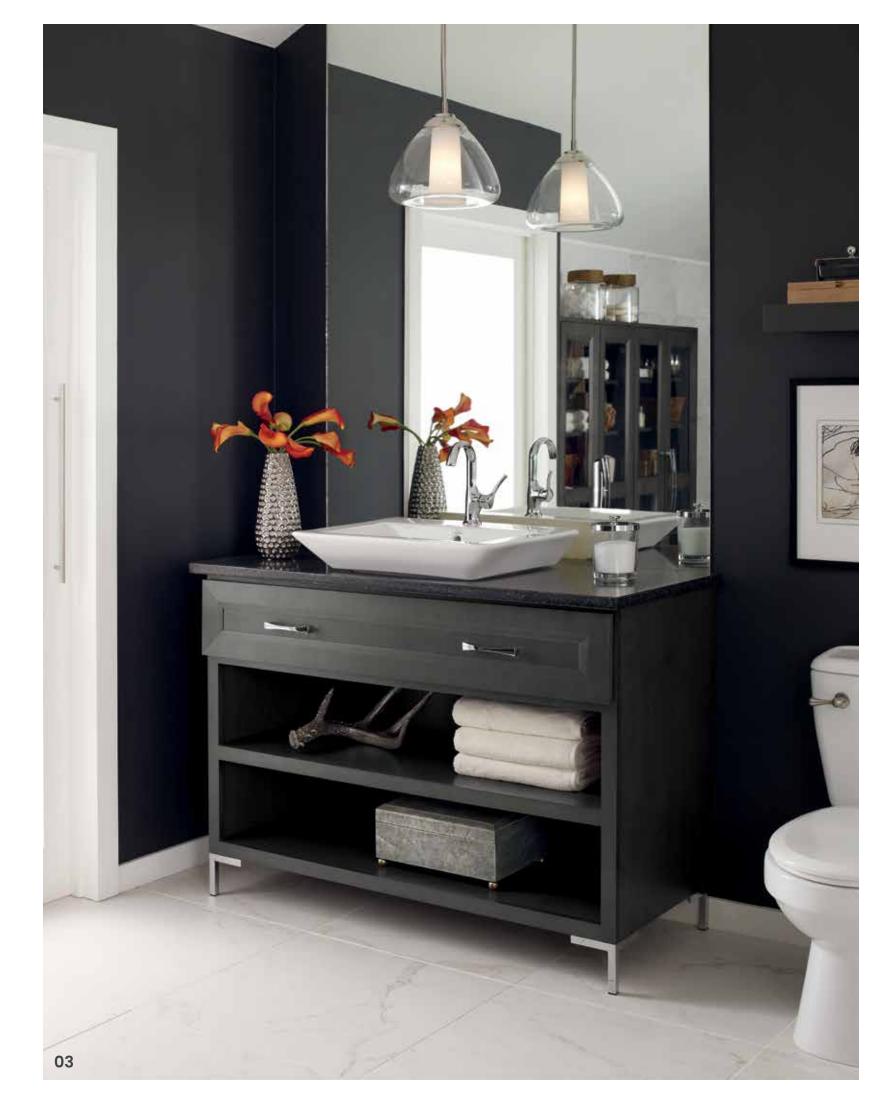

#### 03 Open Shelving

Using bath components in unexpected ways gives new opportunities for storage and purpose. Additional design elements personalize any space.