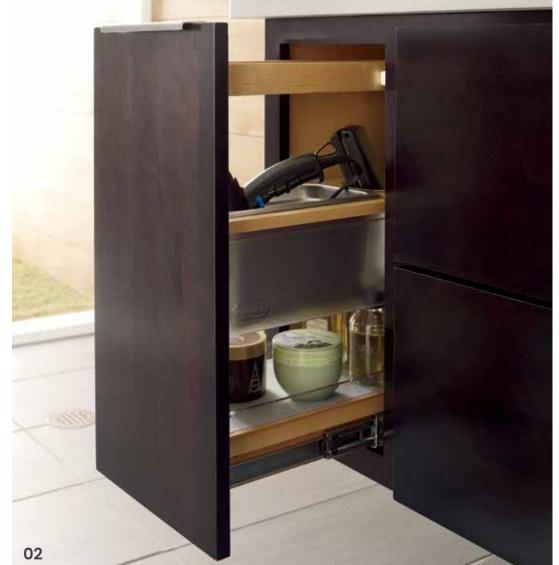

# INNER BEAUTY: **MORETHAN** SKIN DEEP

More is more. More function in every square inch. Drawers that clear plumbing, doors that pull out and keep often used items safe and in check. Open the cabinets, you'll love what you see.