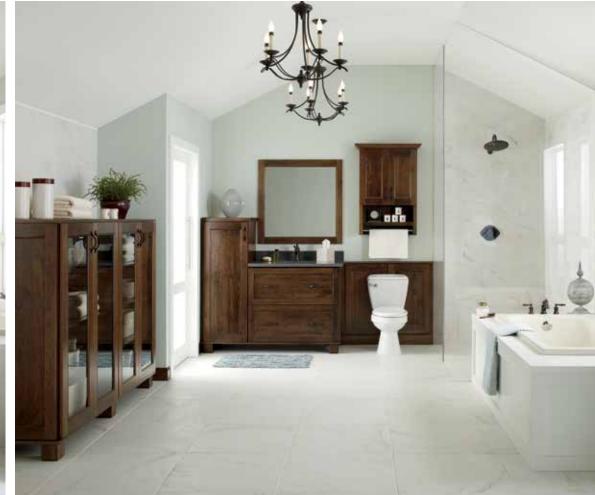

# **ENUNCIATED ELEGANCE**: **ARTICULATE** YOUR STYLE

### 01 Bath Tank Topper Open Shelf

Take complete coordination one-step further with a bit more storage perfect for smaller items, plus a bonus towel bar available in two finish options.

#### 02 Bath Storage Towers

Point taken. Ideal for any type of storage, the smaller height of Decorá's storage tower can really work the room. Any room. Choose solid doors, or glass inserts to illustrate your point.

# 03 Bath Sink Wall Tower, Bath Two Drawer Sink Base, Bath Drawer Sink Vanity Platform, and Bath Framed Wall Mirror

Everything you need to complete the look of your dreams. Perfectly coordinated furniture-scaled towers, details that turn vanities into beautiful home furnishings, and as a finishing touch—no need to search for an exact-match mirror!