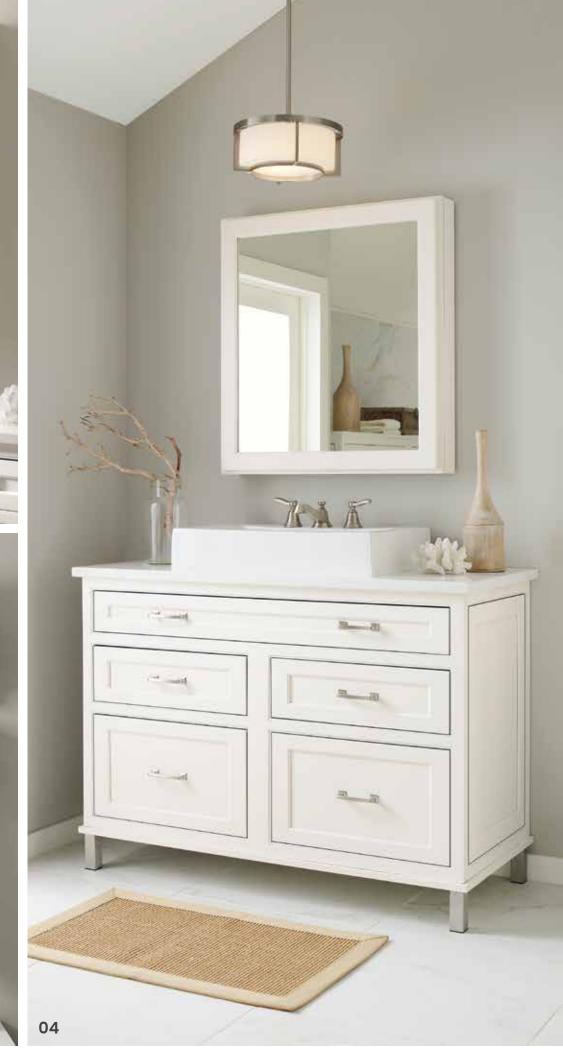

#### 04 Bath Drawer Sink Base and **Bath Mirror with Pullout**

Everything you've wished for and more for a vanity. Enjoy furniture inspired drawer storage, and platform styling fitted for a variety of beautiful feet. For the perfect finishing touch, choose a mirror with hidden storage that is more than meets the eye.