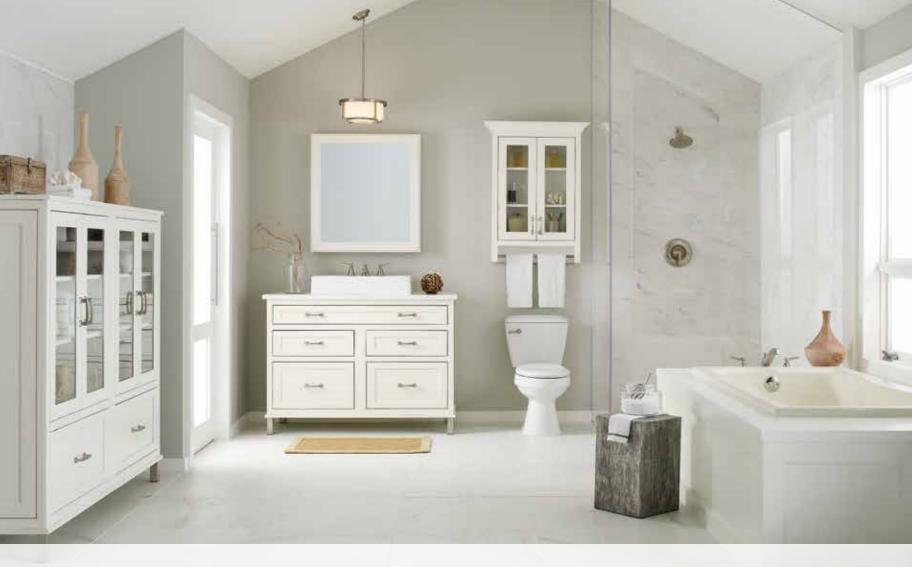

# EXTRASPECIAL: LUXURY SPA **EXPERIENCE**

#### 01 Bath Storage Tower Single Drawer

Alone or side by side, we're sure you'll find plenty of places throughout your home for these furniture-grade beauties!

#### 02 Bath Tank Topper

Good looks and pure function. Crisp lines and attention to detail give this little number a two-fold attitude.

#### 03 Open Shelving

Using bath components in unexpected ways gives new opportunities for storage and purpose. Additional design elements personalize any space.

#### 04 Bath Drawer Sink Base and **Bath Mirror with Pullout**

Everything you've wished for and more for a vanity. Enjoy furniture inspired drawer storage, and platform styling fitted for a variety of beautiful feet. For the perfect finishing touch, choose a mirror with hidden storage that is more than meets the eye.