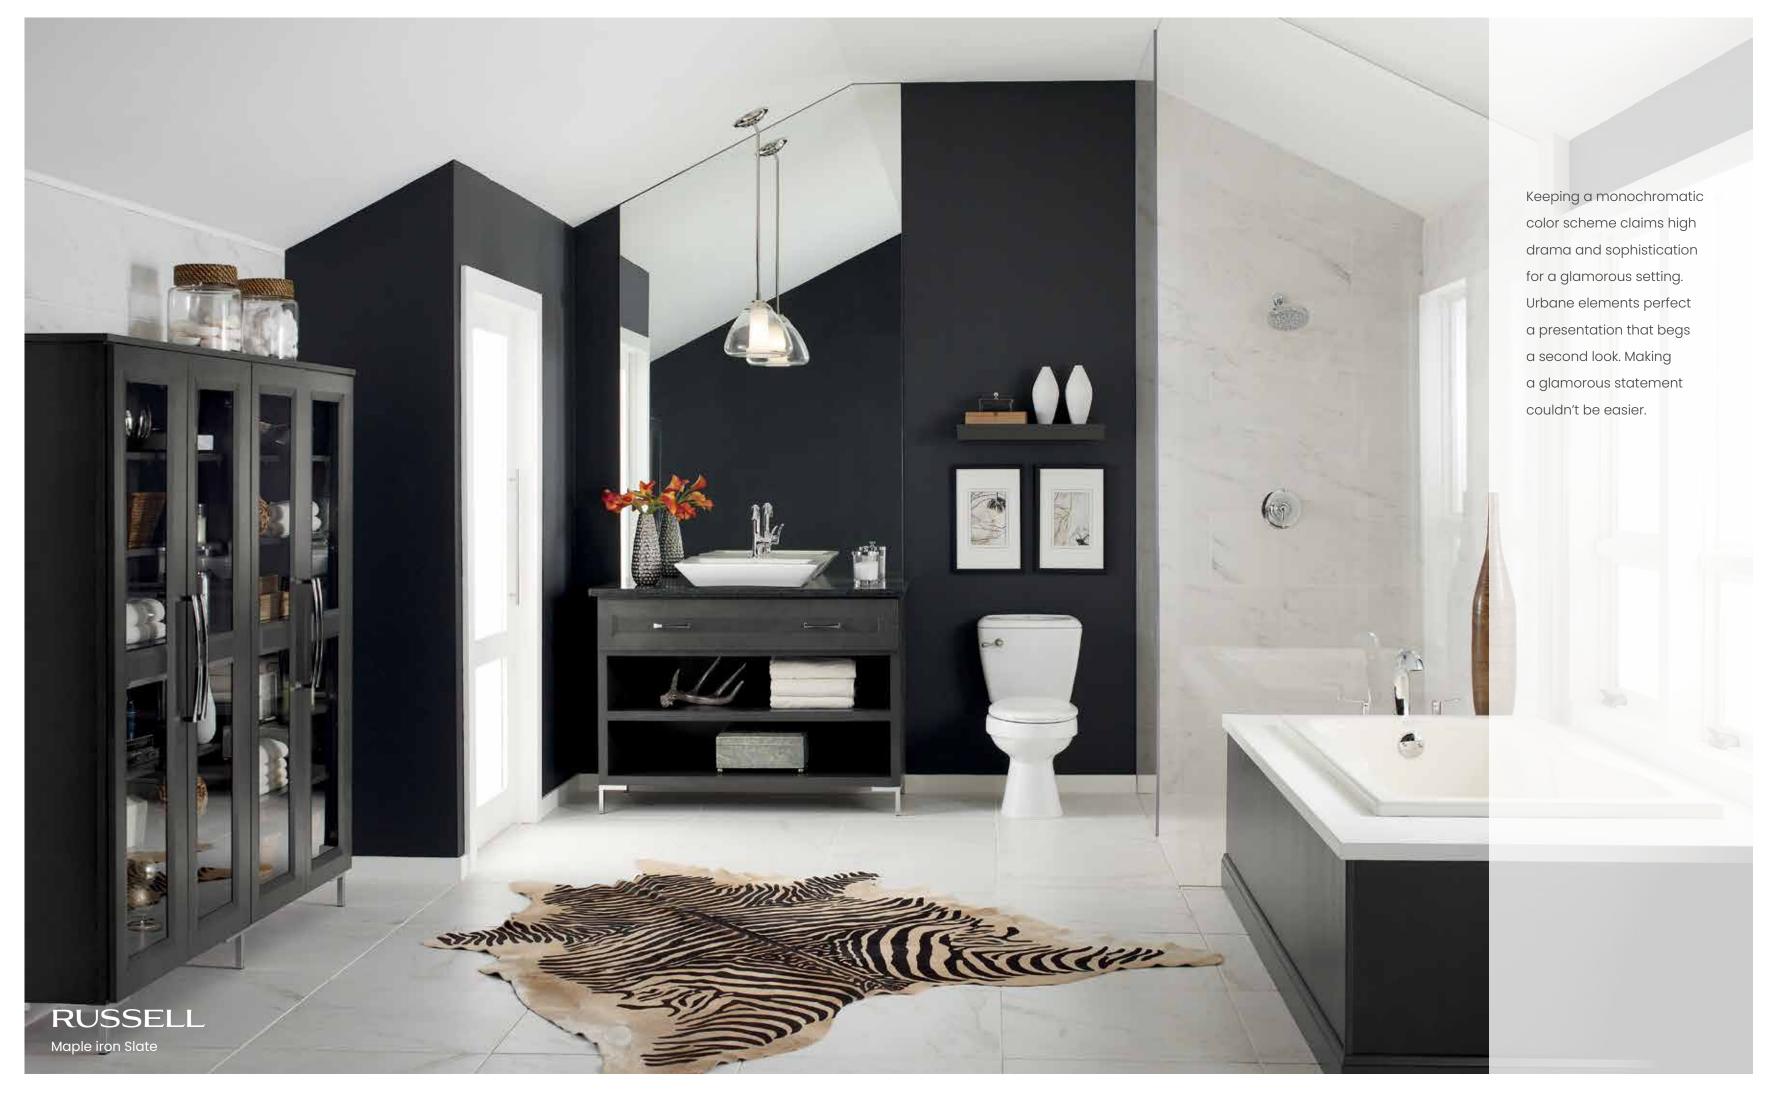

#### 01 Bath Storage Towers

Encore performance. Bath storage towers are perfect for virtually any room and every space. The metal foot option deserves a standing ovation.

#### 02 Glass Doors

Add dramatic flair with glass doors to highlight essentials or necessities.

### 03 Bath Sink Base Cabinet With Shelf

Stellar style steps front and center with an open shelf approach. The operable drawer offers smart storage that is a work-around for typical plumbing scenarios.