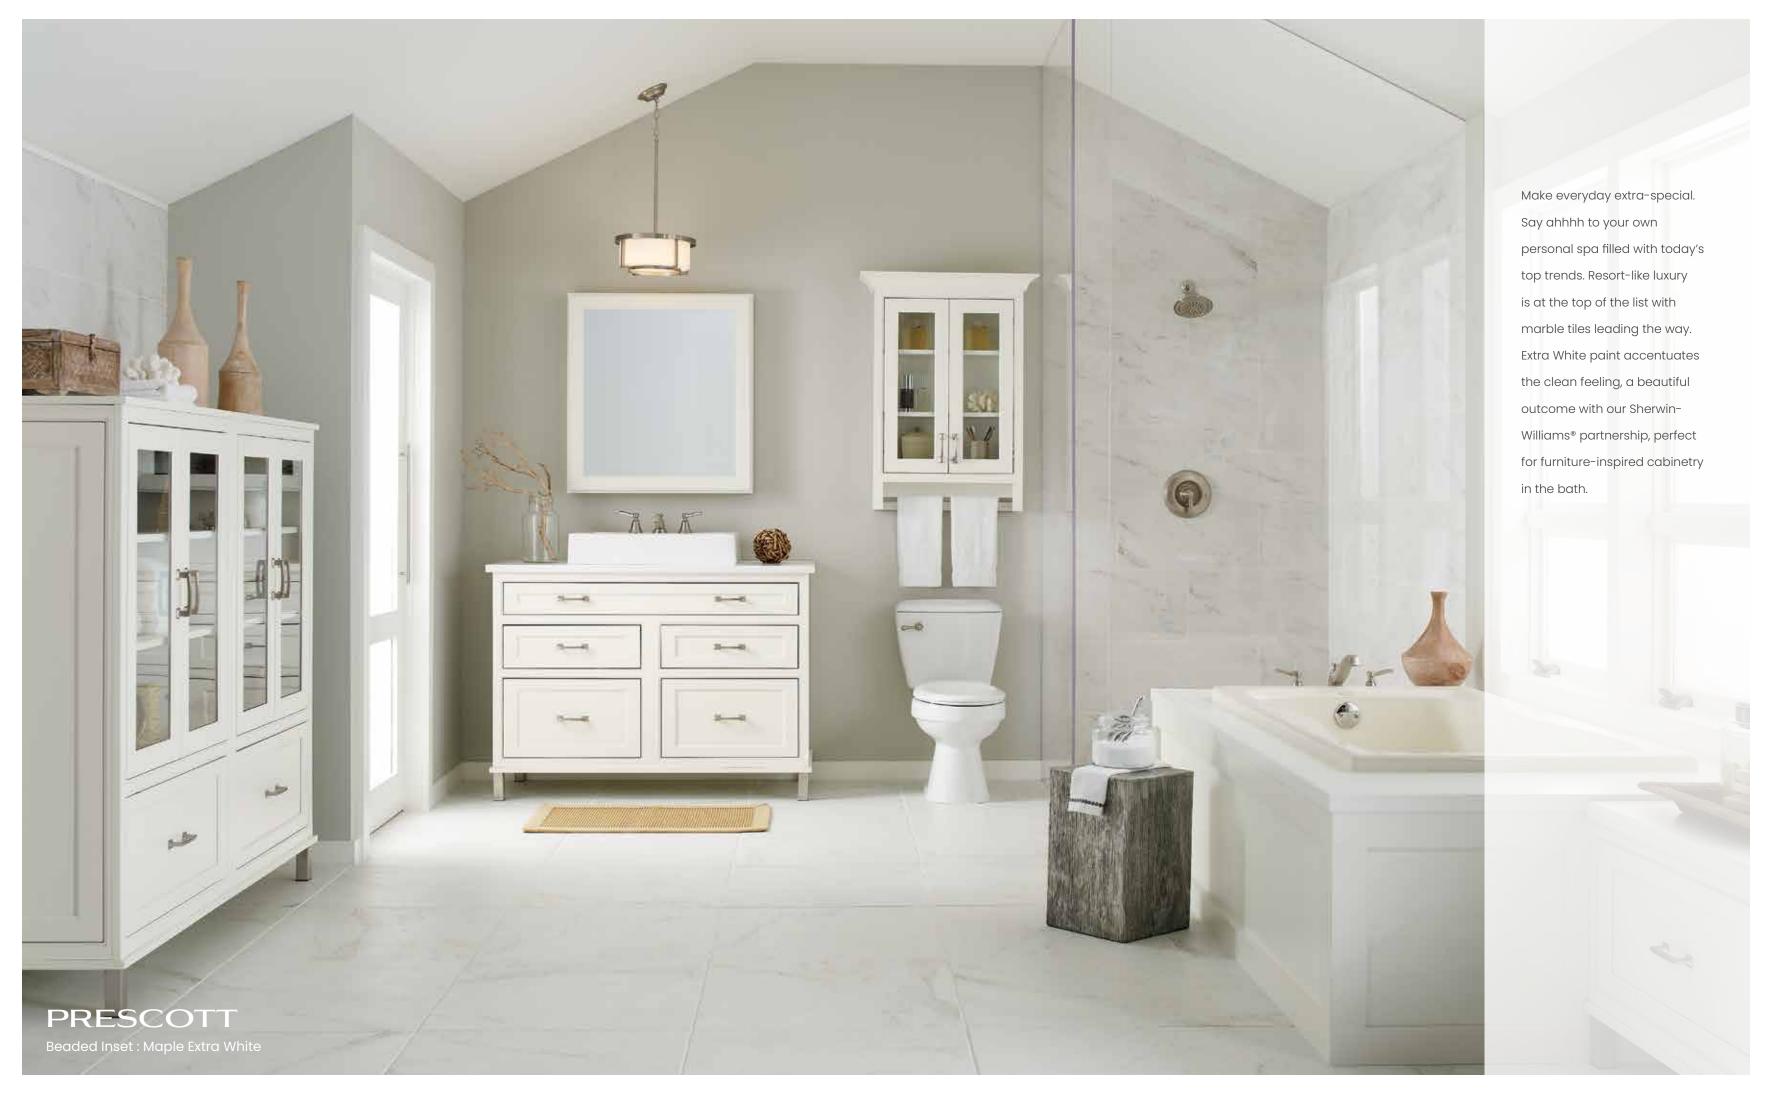

# EXTRASPECIAL: LUXURY SPA **EXPERIENCE**

#### 01 Bath Storage Tower Single Drawer

Alone or side by side, we're sure you'll find plenty of places throughout your home for these furniture-grade beauties!

#### 02 Bath Tank Topper

Good looks and pure function. Crisp lines and attention to detail give this little number a two-fold attitude.

#### 03 Open Shelving

Using bath components in unexpected ways gives new opportunities for storage and purpose. Additional design elements personalize any space.

#### 04 Bath Drawer Sink Base and **Bath Mirror with Pullout**

Everything you've wished for and more for a vanity. Enjoy furniture inspired drawer storage, and platform styling fitted for a variety of beautiful feet. For the perfect finishing touch, choose a mirror with hidden storage that is more than meets the eye.