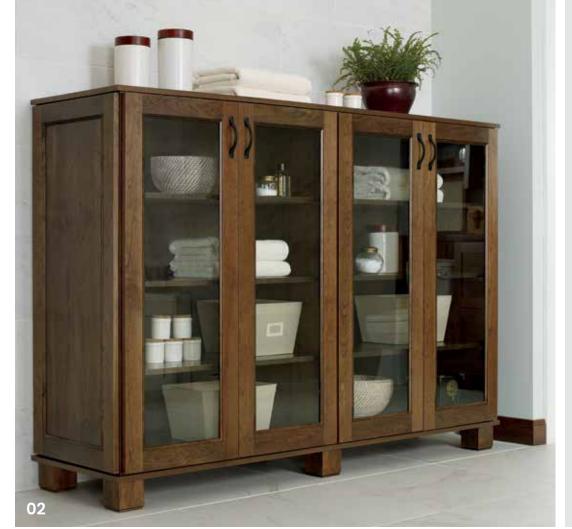

#### 02 Bath Storage Towers

Point taken. Ideal for any type of storage, the smaller height of Decorá's storage tower can really work the room. Any room. Choose solid doors, or glass inserts to illustrate your point.