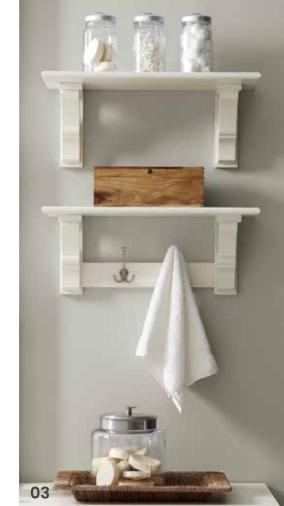

#### 03 Open Shelving

Using bath components in unexpected ways gives new opportunities for storage and purpose. Additional design elements personalize any space.