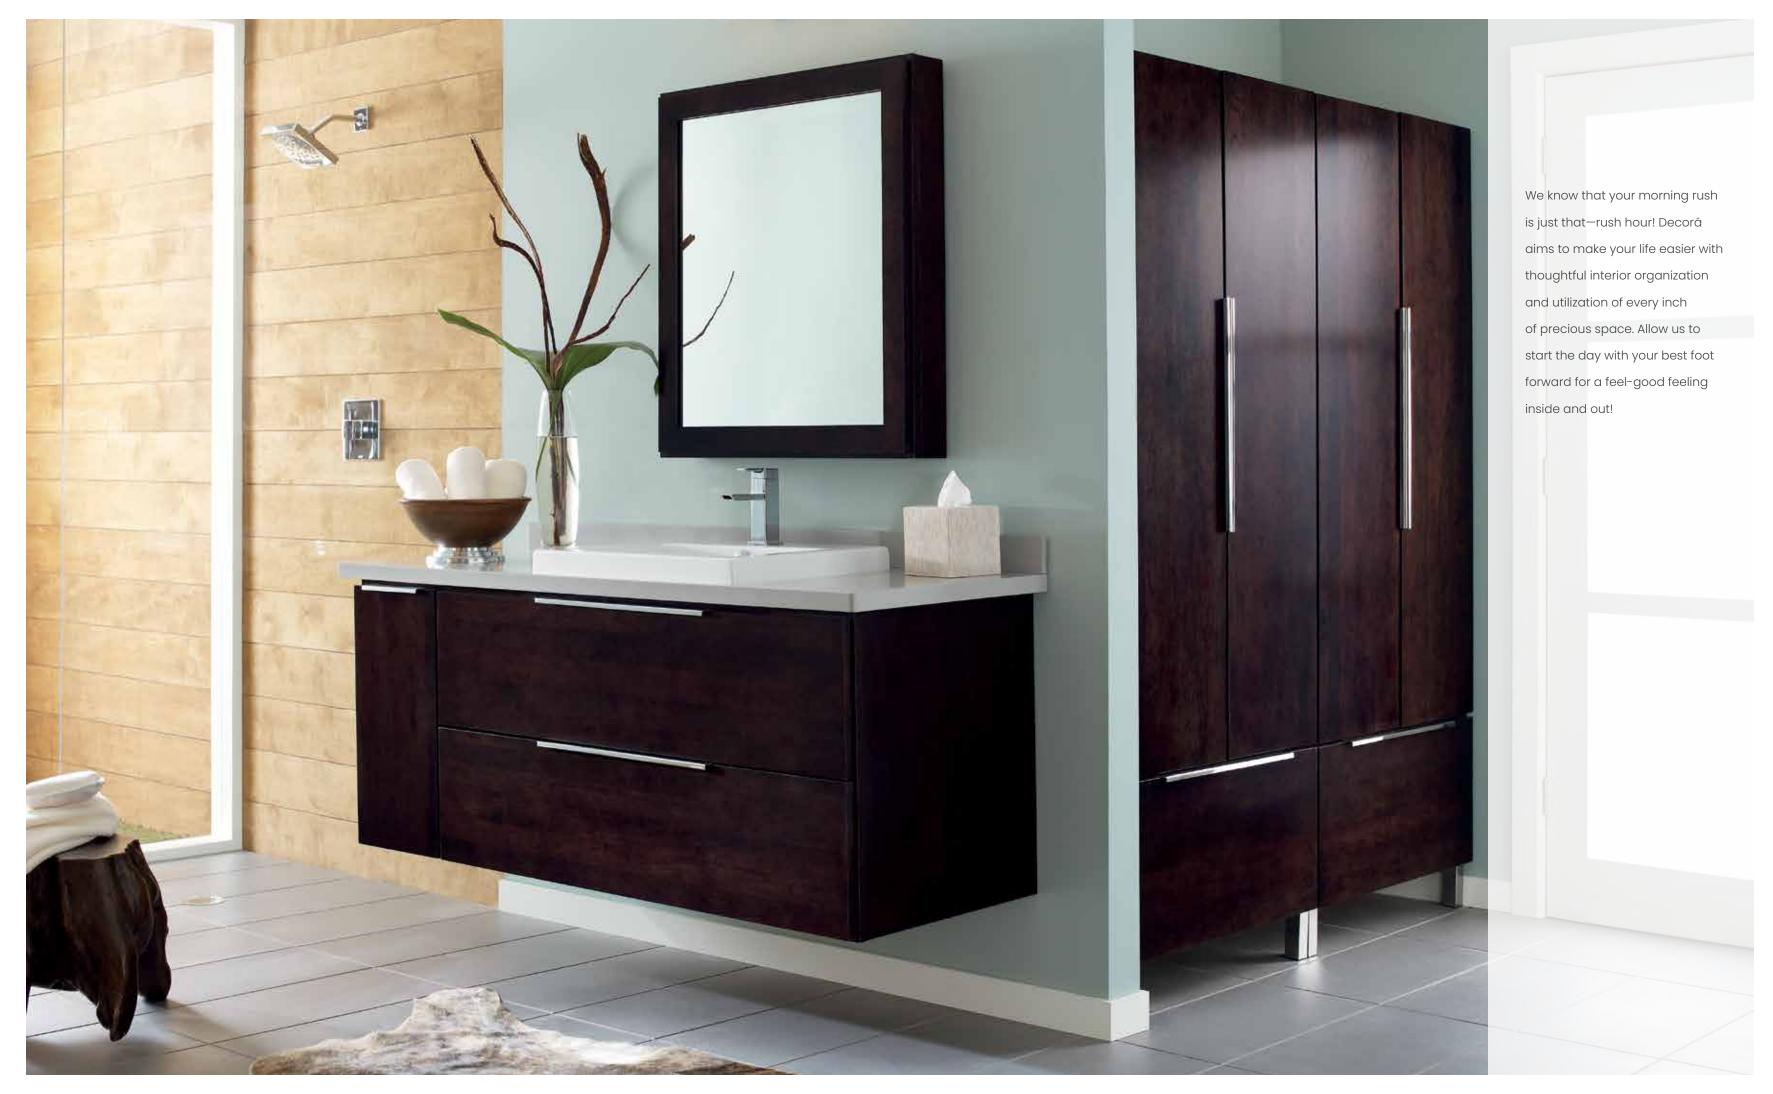

# EXTRASPECIAL: LUXURY SPA **EXPERIENCE**

#### 01 Bath Storage Tower Single Drawer

Alone or side by side, we're sure you'll find plenty of places throughout your home for these furniture-grade beauties!

#### 02 Bath Tank Topper

Good looks and pure function. Crisp lines and attention to detail give this little number a two-fold attitude.

#### 03 Open Shelving

Using bath components in unexpected ways gives new opportunities for storage and purpose. Additional design elements personalize any space.

#### 04 Bath Drawer Sink Base and **Bath Mirror with Pullout**

Everything you've wished for and more for a vanity. Enjoy furniture inspired drawer storage, and platform styling fitted for a variety of beautiful feet. For the perfect finishing touch, choose a mirror with hidden storage that is more than meets the eye.